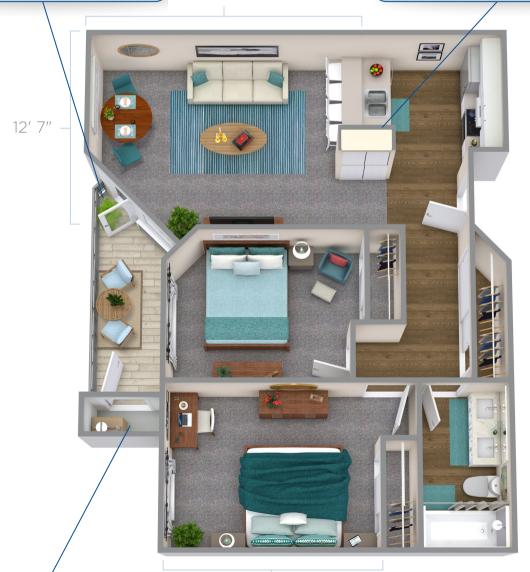

### TWO BEDROOM APARTMENT

864 SQUARE FEFT

17′ 5″

Fully equipped kitchen with built-in breakfast bar and pantry

**Ample storage space** including an outdoor storage closet

13′ 6″

Apartment renderings offer approximate layouts and dimensions.