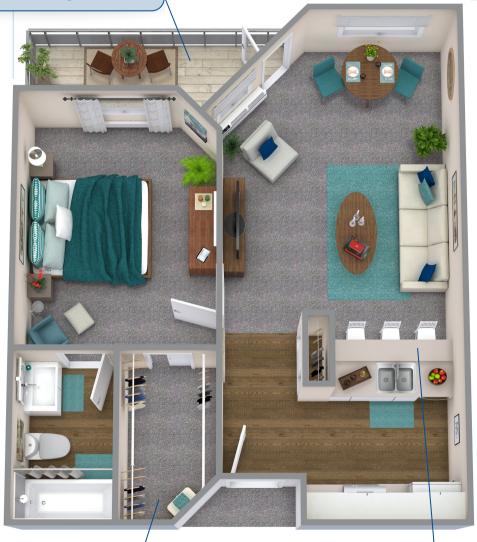

### ONE BEDROOM APARTMENT

575 SQUARE FEET

perfect for relaxing

**Ample storage space** including walk-in and coat closets

Fully equipped kitchen with built-in breakfast bar

Apartment renderings offer approximate layouts and dimensions.