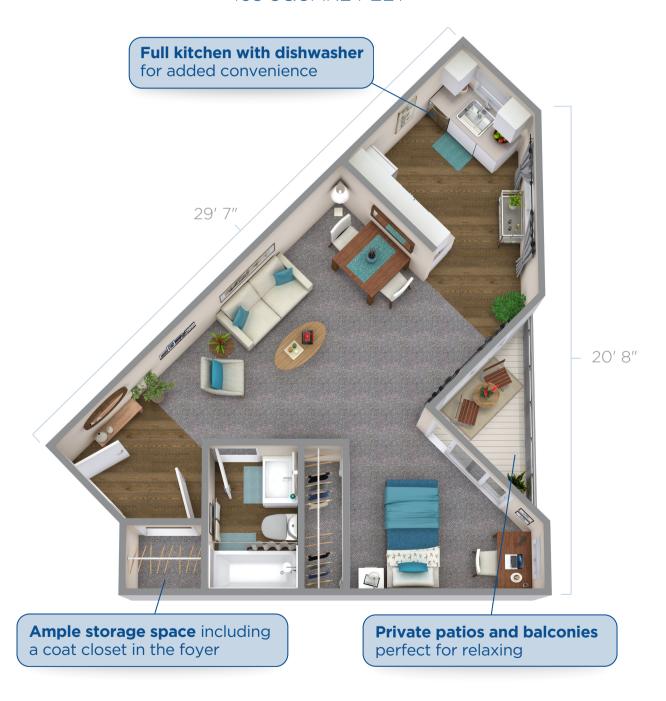

### **ALCOVE APARTMENT**

438 SQUARE FEET

Apartment renderings offer approximate layouts and dimensions.

ELM - REV0424